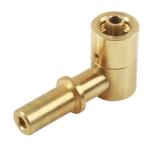

## Gear Box Oil Filling Adaptor (only) - for VW Group 7

The DQ 200 series DSG gearbox does not have a specific filler port - in order to refill the gearbox the oil must be pumped in via the gearbox breather. The Laser 61997 has been designed to attach to the gearbox in the same way as the OEM adaptor for use with VW Group OEM pump system. Always refer to OEM instructions for oil type and capacity information.

## **Additional Information**

- · DSG DC 200 series dry clutch gearbox oil adaptor.
- Applications include: 1.2, 1.4, 1.8, TFSi, 1.5 Mpi & 1.6 Tdi.
- Used across the VW Group ranges.
- · Equivalent to OEM VAS6262/4.
- Use with OEM ATF system. For fitment to Laser Part No. 4792 see Laser Part No. 8674.