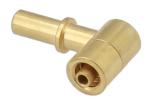

## Gear Box Oil Filling Adaptor (only) - for VW Group 7

The DQ 200 series DSG gearbox does not have a specific filler port - in order to refill the gearbox the oil must be pumped in via the gearbox breather. The Laser 61997 has been designed to attach to the gearbox in the same way as the OEM adaptor for use with VW Group OEM pump system. Always refer to OEM instructions for oil type and capacity information.

## **Additional Information**

- · DSG DC 200 series dry clutch gearbox oil adaptor.
- Applications include: 1.2, 1.4, 1.8, TFSi, 1.5 Mpi & 1.6 Tdi.
- Used across the VW Group ranges.
- · Equivalent to OEM VAS6262/4.
- Use with OEM ATF system. For fitment to Laser Part No. 4792 see Laser Part No. 8674.