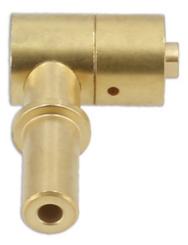

## Gear Box Oil Filling Adaptor (only) - for VW Group 7

The DQ 200 series DSG gearbox does not have a specific filler port - in order to refill the gearbox the oil must be pumped in via the gearbox breather. The Laser 61997 has been designed to attach to the gearbox in the same way as the OEM adaptor for use with VW Group OEM pump system. Always refer to OEM instructions for oil type and capacity information.

## **Additional Information**

- · DSG DC 200 series dry clutch gearbox oil adaptor.
- Applications include: 1.2, 1.4, 1.8, TFSi, 1.5 Mpi & 1.6 Tdi.
- Used across the VW Group ranges.
- · Equivalent to OEM VAS6262/4.
- Use with OEM ATF system. For fitment to Laser Part No. 4792 see Laser Part No. 8674.